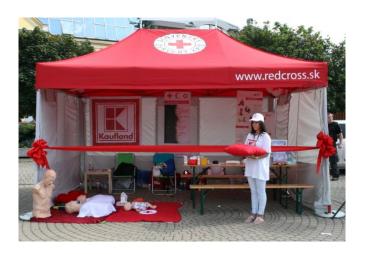

## Society

Our main CSR projects:

✓ Co-operation with the Slovakian Red Cross (SRC)

# **Co-operation with the SRC**

- ✓ Volunteer blood donation
- ✓ Food donation/food collection day
- ✓ General support of activities
- ✓ Humanitarian aid after natural disasters

# **Co-operation with the SRC**