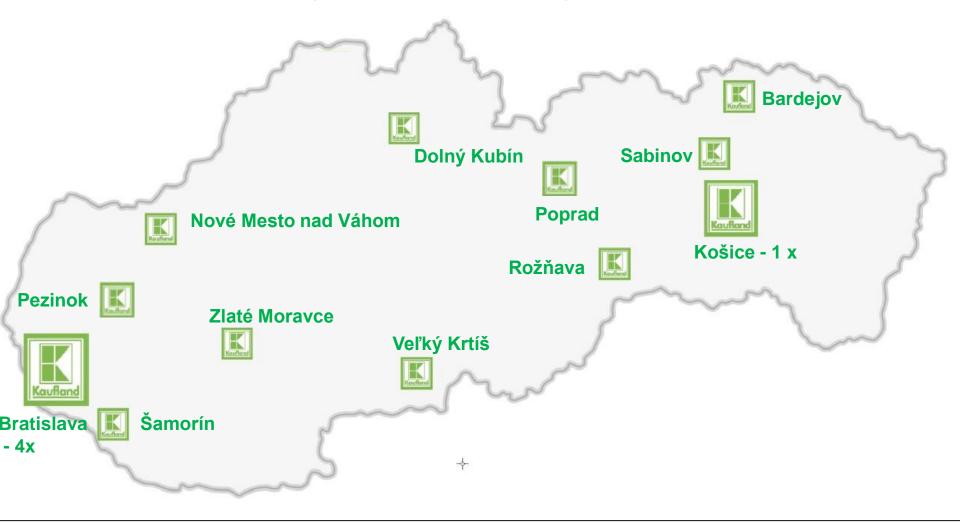

## Who we are...

Facts:

- German family owned company
- Retailer with main focus on food
- Operates in 7 European countries
- About 150 000 employees
- Slovakia since 2000
- 62 stores in Slovakia
- About 6 000 employees

## **Green Kaufland**

✓ NOW – 15 ecological stores among 65 = 23%