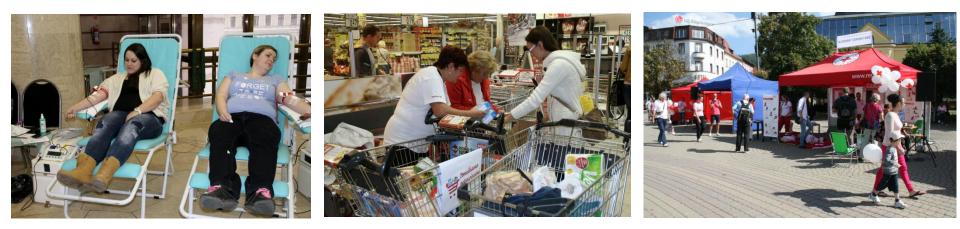

## Society

Our main CSR projects:

✓ Co-operation with the Slovakian Red Cross (SRC)

# **Co-operation with the SRC**

- ✓ Volunteer blood donation
- ✓ Food donation/food collection day
- ✓ General support of activities
- ✓ Humanitarian aid after natural disasters

# **Co-operation with the SRC**